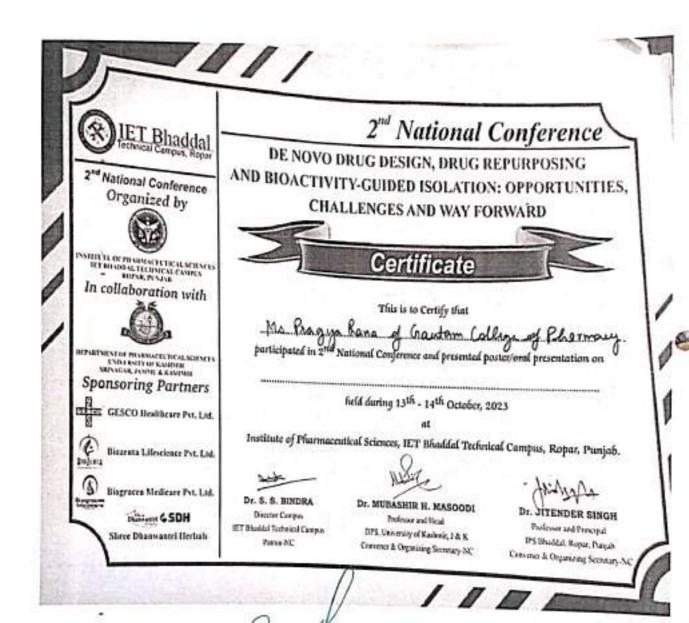

# Engagement through Poster Presentations:

The institution places a strong emphasis on active participation in academic events. Both students and staff members are encouraged to participate in poster presentations at various national and international seminars, conferences, and workshops. By utilizing ICT tools, participants can effectively showcase their skills in research and projects, fostering a culture of academic excellence and continuous learning.