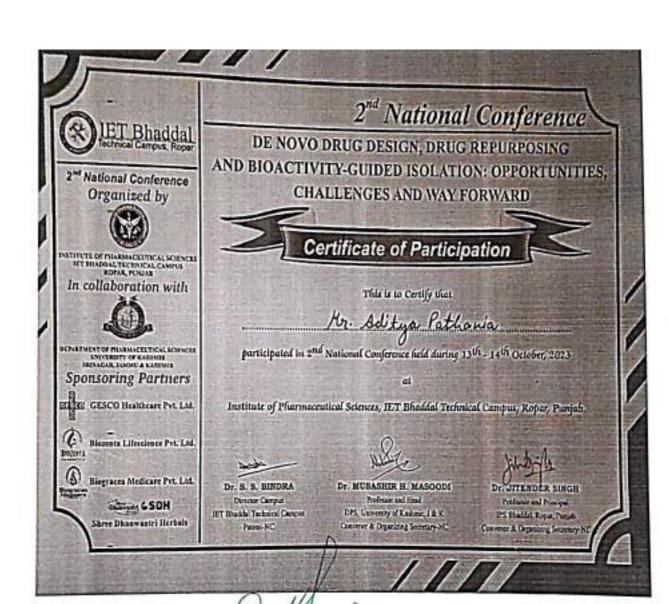

# Engagement through Poster Presentations:

The institution places a strong emphasis on active participation in academic events. Both students and staff members are encouraged to participate in poster presentations at various national and international seminars, conferences, and workshops. By utilizing ICT tools, participants can effectively showcase their skills in research and projects, fostering a culture of academic excellence and continuous learning.