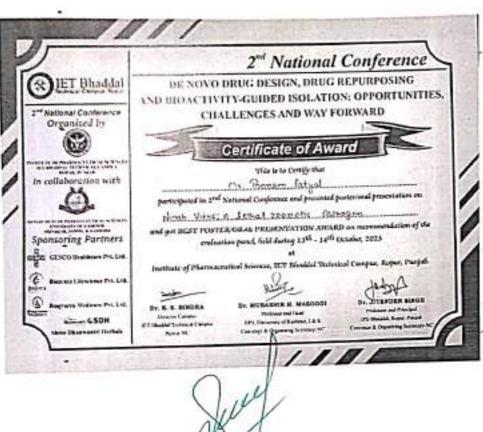

# Engagement through Poster Presentations:

The institution places a strong emphasis on active participation in academic events. Both students and staff members are encouraged to participate in poster presentations at various national and international seminars, conferences, and workshops. By utilizing ICT tools, participants can effectively showcase their skills in research and projects, fostering a culture of academic excellence and continuous learning.